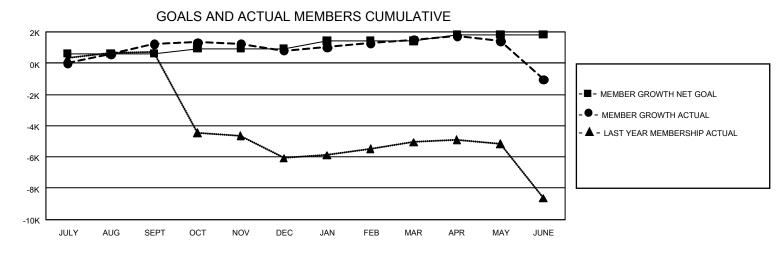

## GAT MONTHLY MEMBERSHIP PROGRESS REPORT

GMT Constitutional Area 6 - I, Group I

REPORT DOES NOT INCLUDE CLUBS IN UNDISTRICTED AREAS.

| Clubs                 |               |           |               | Members               |                         |                         |                                                    |
|-----------------------|---------------|-----------|---------------|-----------------------|-------------------------|-------------------------|----------------------------------------------------|
| RESULTS FOR 2023-2024 |               |           |               | RESULTS FOR 2023-2024 |                         |                         |                                                    |
| QUARTER               | NEW CLUB GOAL | NEW CLUBS | DROPPED CLUBS | QUARTER               | IBER GROWTH NET<br>GOAL | MEMBER GROWTH<br>ACTUAL | DROPPED MEMBERS<br>ACTUAL (including<br>transfers) |
| JULY/AUG/SEPT         | 57            | 43        | 14            | JULY/AUG/SEPT         | 610                     | 3,059                   | 1,444                                              |
| OCT/NOV/DEC           | 6             | 18        | 37            | OCT/NOV/DEC           | 325                     | 1,237                   | 1,562                                              |
| JAN/FEB/MAR           | 54            | 22        | 12            | JAN/FEB/MAR           | 500                     | 1,304                   | 483                                                |
| APR/MAY/JUNE          | 33            | 28        | 6             | APR/MAY/JUNE          | 405                     | 1,870                   | 3,986                                              |