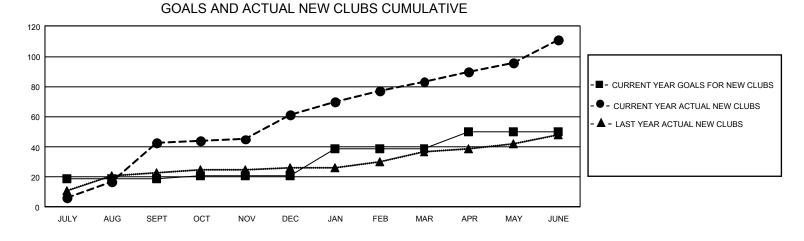

## GAT MONTHLY MEMBERSHIP PROGRESS REPORT

GMT Constitutional Area 6 - I, Group I

REPORT DOES NOT INCLUDE CLUBS IN UNDISTRICTED AREAS.

| Clubs                 |               |           |               | Members               |                         |                         |                                                    |
|-----------------------|---------------|-----------|---------------|-----------------------|-------------------------|-------------------------|----------------------------------------------------|
| RESULTS FOR 2023-2024 |               |           |               | RESULTS FOR 2023-2024 |                         |                         |                                                    |
| QUARTER               | NEW CLUB GOAL | NEW CLUBS | DROPPED CLUBS | QUARTER               | IBER GROWTH NET<br>GOAL | MEMBER GROWTH<br>ACTUAL | DROPPED MEMBERS<br>ACTUAL (including<br>transfers) |
| JULY/AUG/SEPT         | 57            | 43        | 14            | JULY/AUG/SEPT         | 610                     | 3,059                   | 1,444                                              |
| OCT/NOV/DEC           | 6             | 18        | 37            | OCT/NOV/DEC           | 325                     | 1,237                   | 1,562                                              |
| JAN/FEB/MAR           | 54            | 22        | 12            | JAN/FEB/MAR           | 500                     | 1,304                   | 483                                                |
| APR/MAY/JUNE          | 33            | 28        | 6             | APR/MAY/JUNE          | 405                     | 1,870                   | 3,986                                              |